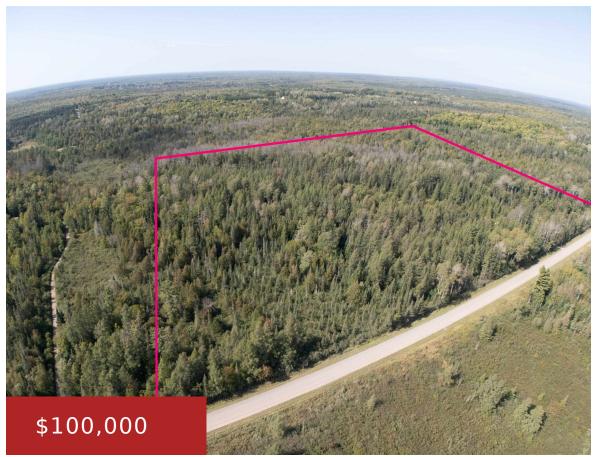

## 20403 KEMPF ROAD, GLIDDEN, WI, 54527

https://www.adashunjones.com

Calling all outdoor enthusiasts you won't want to miss this 40 Acre Hunting Property in the beautiful Northwoods! Located just outside Glidden, this off grid property is easily accessible w/road frontage, provides a peaceful & secluded environment to forget about everyday stresses. Close drive to Lake Superior, do some fishing w/lots of other lakes nearby. Varied terrain,...

Wooded

Tax Amount: 1060