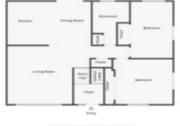

#### **Room Sizes**

| Room type            | Dimensions | Level |
|----------------------|------------|-------|
| Bedroom 1            | 12x12      | Upper |
| Bedroom 2            | 8x14       | Upper |
| Bedroom 3            | 13x11      | Lower |
| Bedroom 4            | 12x13      | Lower |
| Family Room          | 14x13      | Lower |
| Kitchen              | 9x11       | Upper |
| Living Or Great Room | 14x15      | Upper |
| Dining Room          | 12x8       | Upper |