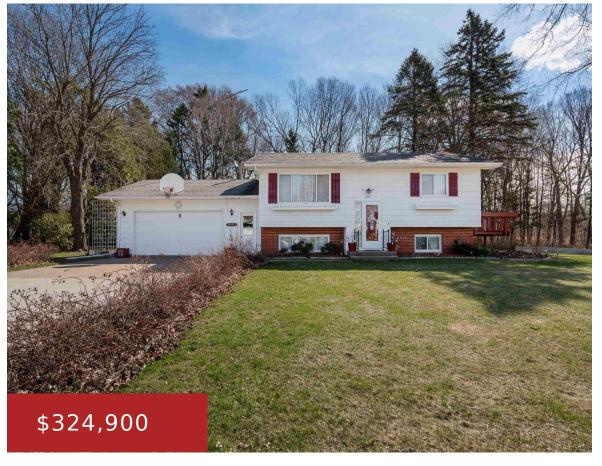

# 204 WOODSIDE STREET, FOND DU LAC, WI, 54974-9650

https://www.adashunjones.com

204 WOODSIDE Street, FOND DU LAC, WI, 54974-9650

Located in the Rosendale-Brandon school district, this 4 bedroom, 2 full bathroom home sits on 1.13 acres right in the heart of Rosendale! Check out the 2.5 car garage ( $26 \times 23$ ) with an 18' wide door, making your storage needs a breeze. Spread out with two living rooms and enjoy the convenience of a full appliance...

### **Building Details**

NewConstructionYN: No ArchitecturalStyle: Split Entry

**Heating:** Radiant, Window Unit(s) **Basement:** Full, Partial Fin. Contiguous

Exterior material: Brick, Wood/Wood Shake/Cedar Parking: Attached