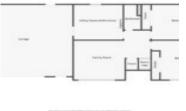

#### **Room Sizes**

| Room type            | Dimensions | Level |
|----------------------|------------|-------|
| Bedroom 1            | 12x12      | Upper |
| Bedroom 2            | 8x14       | Upper |
| Bedroom 3            | 13x11      | Lower |
| Bedroom 4            | 12x13      | Lower |
| Family Room          | 14x13      | Lower |
| Kitchen              | 9x11       | Upper |
| Living Or Great Room | 14x15      | Upper |
| Dining Room          | 12x8       | Upper |