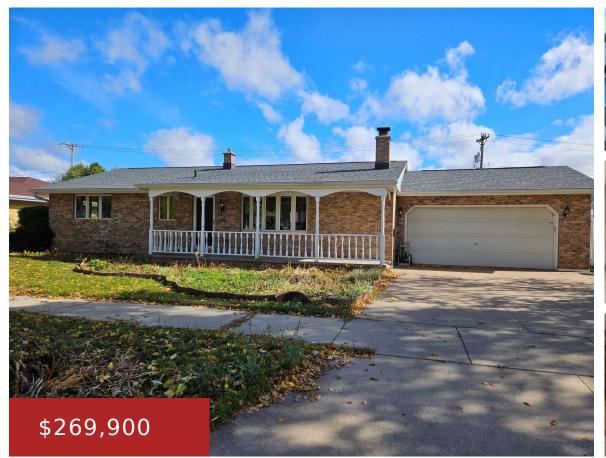

### 203 ROGER STREET, KIMBERLY, WI, 54136-1227

https://www.adashunjones.com

All brick front Ranch home in Kimberly!!! Large living room with floor to ceiling masonry gas fireplace, built-ins, and bow window. Kitchen with breakfast bar and Stainless-steel appliances. Huge covered front porch. Partially finished basement with rec room and office. Private backyard with white vinyl fence, in-ground pool, and stamped patio. Located close to Sunset...

- 3 beds
- 2 baths
- Residential
- Residential
- Closed
- 2015 sq ft

**Mark** foxcityhomes.com, LLC

**Features** 

GarageYN: No AttachedGarageYN: No

FireplaceYN: No PoolPrivateYN: No

**ExteriorFeatures:** Fenced Yard, Patio, In Ground Lot Features: Sidewalk

# **Building Details**

**NewConstructionYN: No** 

Heating: Central A/C, Forced Air, Radiant

Exterior material: Aluminum/Steel, Brick, Fenced

Yard, In Ground Pool, Patio, Storage Shed

ArchitecturalStyle: Ranch