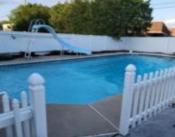

### 203 ROGER STREET, KIMBERLY, WI, 54136-1227

https://www.adashunjones.com

All brick front Ranch home in Kimberly!!! Large living room with floor to ceiling masonry gas fireplace, built-ins, and bow window. Kitchen with breakfast bar and Stainless-steel appliances. Huge covered front porch. Partially finished basement with rec room and office. Private backyard with white vinyl fence, in-ground pool, and stamped patio. Located close to Sunset...

Pool, Storage Shed

Features: At Least 1 Bathtub, Breakfast Above Grade Finished Area, sq ft: 1344

Bar,Gas,One

# **Building Details**

**NewConstructionYN: No** 

Heating: Central A/C, Forced Air, Radiant

Exterior material: Aluminum/Steel, Brick, Fenced

Yard, In Ground Pool, Patio, Storage Shed

ArchitecturalStyle: Ranch