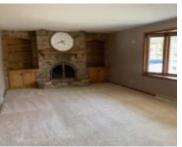

### 203 ROGER STREET, KIMBERLY, WI, 54136-1227

https://www.adashunjones.com

All brick front Ranch home in Kimberly!!! Large living room with floor to ceiling masonry gas fireplace, built-ins, and bow window. Kitchen with breakfast bar and Stainless-steel appliances. Huge covered front porch. Partially finished basement with rec room and office. Private backyard with white vinyl fence, in-ground pool, and stamped patio. Located close to Sunset...

### **Room Sizes**

| Room type            | Dimensions | Level |
|----------------------|------------|-------|
| Bedroom 1            | 13x12      | Main  |
| Bedroom 2            | 15x10      | Main  |
| Bedroom 3            | 11x10      | Main  |
| Kitchen              | 12x9       | Main  |
| Living Or Great Room | 22x12      | Main  |
| Dining Room          | 12x8       | Main  |
| Other Room           | 26x14      | Lower |
| Other Room 2         | 17x11      | Lower |