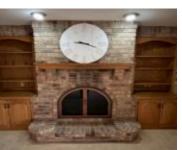

### 203 ROGER STREET, KIMBERLY, WI, 54136-1227

https://www.adashunjones.com

All brick front Ranch home in Kimberly!!! Large living room with floor to ceiling masonry gas fireplace, built-ins, and bow window. Kitchen with breakfast bar and Stainless-steel appliances. Huge covered front porch. Partially finished basement with rec room and office. Private backyard with white vinyl fence, in-ground pool, and stamped patio. Located close to Sunset...

### **Room Sizes**

| Room type            | Dimensions | Level |
|----------------------|------------|-------|
| Bedroom 1            | 13x12      | Main  |
| Bedroom 2            | 15x10      | Main  |
| Bedroom 3            | 11x10      | Main  |
| Kitchen              | 12x9       | Main  |
| Living Or Great Room | 22x12      | Main  |
| Dining Room          | 12x8       | Main  |
| Other Room           | 26x14      | Lower |
| Other Room 2         | 17x11      | Lower |