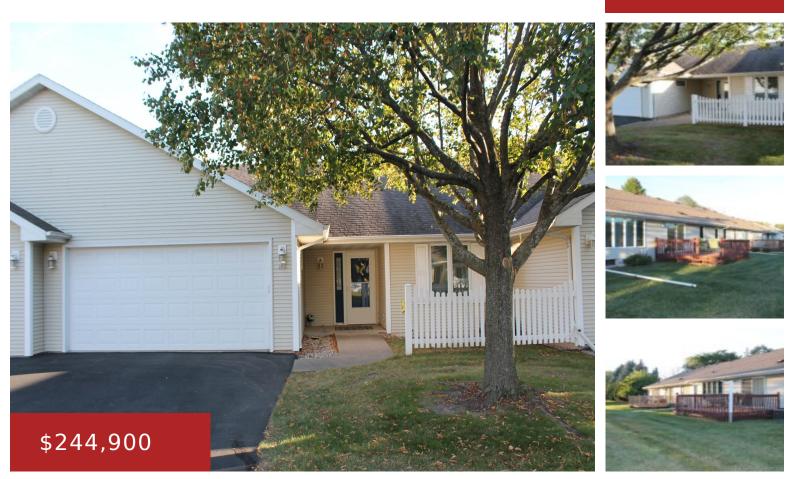

#### 203 LAKE POINTE DRIVE, OSHKOSH, WI, 54904

https://www.adashunjones.com

203 LAKE POINTE Drive, OSHKOSH, WI, 54904

Lovely move in ready no step entry condo on desirable west side location. Close to shopping, hospitals, and easy access to Hwy 41. This condo offers first floor laundry, southern exposed deck in serene backyard, brand new carpeting throughout, 2022 updated furnace and A/C, move right in and enjoy peaceful easy living.

• 2 beds

- 2 baths
- Residential

- COMMERCIAL,Condominium,PUD
- Active
- 1272 sq ft

Lisa

Beiser Realty, LLC

#### Features

GarageYN: NoAttachedGarageYN: NoFireplaceYN: NoPoolPrivateYN: NoFeatures: Gas,OneAbove Grade Finished Area, sq ft: 1272Tax Amount: 3754Inclusions: Gas Range, Dishwasher, Microwave, Washer, Dryer

## **Building Details**

NewConstructionYN: No Exterior material: Vinyl

Heating: Central A/C Parking: Garage - 2 Car