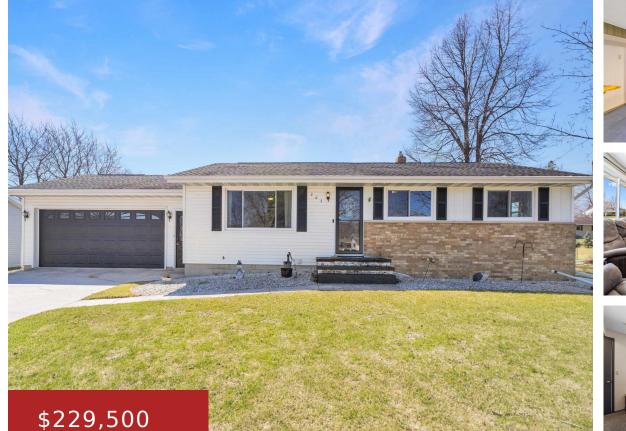

#### 203 BONK STREET, CHILTON, WI, 53014

https://www.adashunjones.com

#### 203 BONK Street, CHILTON, WI, 53014

Showings begin April 27th with Open House from 12-2 pm. An incredible ranch home with over 1500+ sq. ft. of living space and approximately 1400 sq. ft. garage, storage and work space. Recent updates! 3 bedrooms, 2 full baths, nice kitchen and living room with partially finished lower level. Hot tub with gazebo and patio,...

- 3 beds
- 2 baths
- Residential
- Residential
- Active
- 1540 sq ft