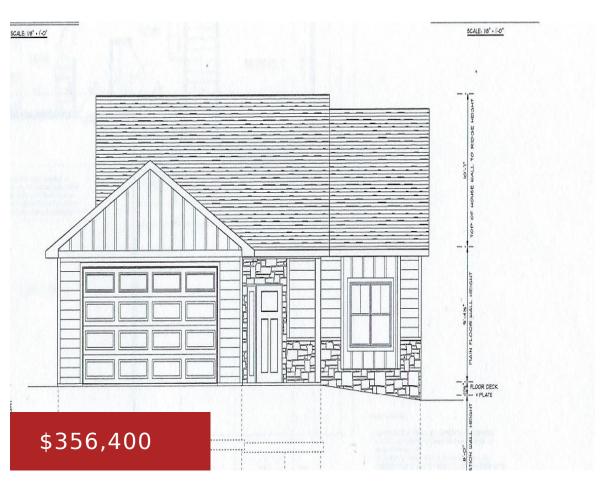

## 202 FAIRVIEW LANE, CHILTON, WI, 53014

https://www.adashunjones.com

Home is NOT BUILT currently. 2-bedroom home in Chillington Meadows subdivision for additional cost you could have a 3 BR. Features zero entry from exterior and garage. Plenty of living space with convenient layout. There are additional full plans and proposed finished items to share. Flooring and stain colors of your choice. The kitchen features...

**Building Details** 

**NewConstructionYN: No** 

Heating: Central A/C, Forced Air

**Exterior material:** Patio, Stone, Vinyl

ArchitecturalStyle: Ranch

Basement: Full, Stubbed for Bath

Parking: Attached

**Agent Details** 