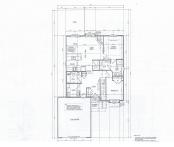

## **Room Sizes**

| Room type            | Dimensions | Level |
|----------------------|------------|-------|
| Bedroom 1            | 13x13      | Main  |
| Bedroom 2            | 11x11      | Main  |
| Kitchen              | 13x9       | Main  |
| Living Or Great Room | 13x13      | Main  |
| Dining Room          | 10x10      | Main  |