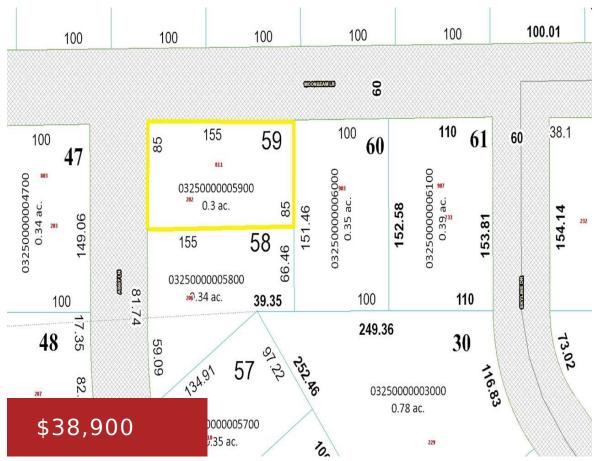

### 202 ABBY LANE 59, FRANCIS CREEK, WI, 54214

https://www.adashunjones.com

202 ABBY Lane 59, Francis Creek, WI, 54214

New lots available in French Creek Estates neighborhood! Public sewer, private well. Located close to interstate for convenience but feels like country living. Some lots partially wooded. Borders Devil's River State Trail – gorgeous views!