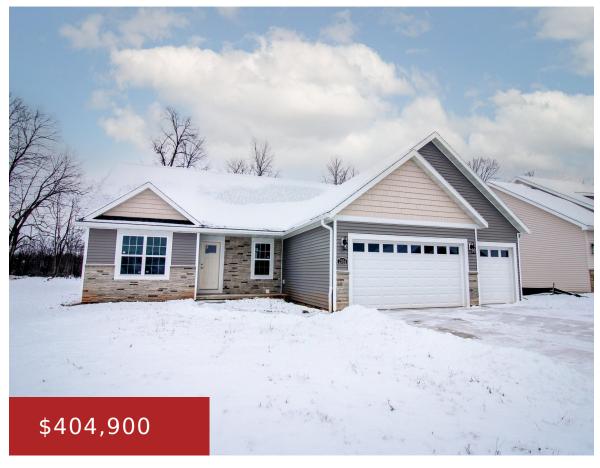

### 2016 LOUIE LANE, MENASHA, WI, 54956

https://www.adashunjones.com

2016 LOUIE Lane, Menasha, WI, 54956

Winding Creek-Custom built split ranch plan by GTC features a well-detailed interior with loads of curb appeal. It has a welcoming entry inviting you into this open concept ranch home. Beautifully crafted cabinetry graces the spacious kitchen with large island with quartz while a nearby dining area enhances the open space. Large living area upstairs...

## **Building Details**

NewConstructionYN: Yes ArchitecturalStyle: Ranch

**Heating:** Forced Air **Basement:** Full, Full Sz Windows Min 20x24, Radon Mitigation

System, Stubbed for Bath, Sump Pump

Exterior material: Stone, Vinyl Parking: Attached