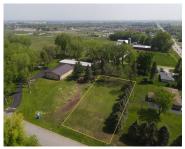

## 2015 RIDGE HAVEN LANE 2, APPLETON, WI, 54913

https://www.adashunjones.com

2015 RIDGE HAVEN Lane 2, Appleton, WI, 54913

Shovel Ready! Prime .54 acre lot in North Appleton offers sewer and water hookups, a beautiful row of pine trees lining the entire west side of the lot and a picturesque grove of trees at the back with ample space for a large backyard, all trees that are perfectly placed for construction of a new...