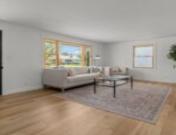

#### 2015 NEBRASKA Street, OSHKOSH, WI, 54902

Welcome to your turnkey dream home! This beautifully remodeled 3-bedroom, 1-bath residence blends modern updates with timeless charm. This home has been thoughtfully updated from top to bottom—just move in and enjoy! Step inside to find a bright and open layout featuring brand-new flooring, fresh paint throughout, and stylish finishes. The kitchen shines with all-new...

# Amenities

Waterfront available: No Amenities: Dishwasher,Refrigerator Sewer: Public Sewer Cooling: Central Air Water Source: Public

**Room Sizes** 

|             | Room type |       | Dimensions | Level |
|-------------|-----------|-------|------------|-------|
| Bedroom 1   |           | 11x15 |            | Main  |
| Bedroom 2   |           | 10x11 |            | Main  |
| Bedroom 3   |           | 12x11 |            | Main  |
| Kitchen     |           | 9x8   |            | Main  |
| Living Room |           | 13x19 |            | Main  |
| Dining Room |           | 9x8   |            | Main  |
| Other Room  |           | 9x8   |            | Main  |