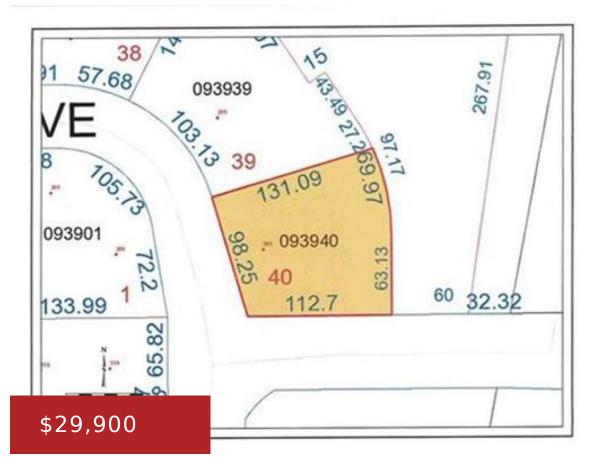

# 201 RIVERS EDGE DRIVE 40, KIMBERLY, WI, 54136-0000

https://www.adashunjones.com

Lot is located in a unique Kimberly subdivision close to the Fox River.

Addendum 1 to Offer to Purchase MUST be attached to offer.