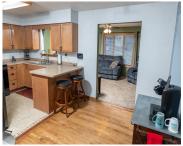

#### 2008 PERSHING ROAD, NEW LONDON, WI, 54961-2420

https://www.adashunjones.com

Well maintained 3 bedroom, 1 bath ranch home located minutes from the high school, parks and downtown New London! Main level offers a Kitchen with breakfast bar and all newer appliances included. Living room with hardwood floors, Family room with carpeting & patio doors leading to the back patio, 3 Bedrooms with hardwood flooring, Full...

### **Room Sizes**

| Room type            | Dimensions | Level |
|----------------------|------------|-------|
| Bedroom 1            | 12x10      | Main  |
| Bedroom 2            | 12x10      | Main  |
| Bedroom 3            | 11x10      | Main  |
| Family Room          | 17x12      | Main  |
| Kitchen              | 18x10      | Main  |
| Living Or Great Room | 18x12      | Main  |