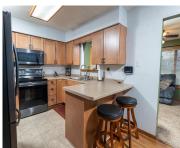

#### 2008 PERSHING ROAD, NEW LONDON, WI, 54961-2420

https://www.adashunjones.com

Well maintained 3 bedroom, 1 bath ranch home located minutes from the high school, parks and downtown New London! Main level offers a Kitchen with breakfast bar and all newer appliances included. Living room with hardwood floors, Family room with carpeting & patio doors leading to the back patio, 3 Bedrooms with hardwood flooring, Full...

### **Room Sizes**

| Room type            | Dimensions | Level |
|----------------------|------------|-------|
| Bedroom 1            | 12x10      | Main  |
| Bedroom 2            | 12x10      | Main  |
| Bedroom 3            | 11x10      | Main  |
| Family Room          | 17x12      | Main  |
| Kitchen              | 18x10      | Main  |
| Living Or Great Room | 18x12      | Main  |