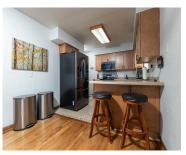

#### 2008 PERSHING ROAD, NEW LONDON, WI, 54961-2420

https://www.adashunjones.com

Well maintained 3 bedroom, 1 bath ranch home located minutes from the high school, parks and downtown New London! Main level offers a Kitchen with breakfast bar and all newer appliances included. Living room with hardwood floors, Family room with carpeting & patio doors leading to the back patio, 3 Bedrooms with hardwood flooring, Full...

### **Room Sizes**

| Room type            | Dimensions | Level |
|----------------------|------------|-------|
| Bedroom 1            | 12x10      | Main  |
| Bedroom 2            | 12x10      | Main  |
| Bedroom 3            | 11x10      | Main  |
| Family Room          | 17x12      | Main  |
| Kitchen              | 18x10      | Main  |
| Living Or Great Room | 18x12      | Main  |