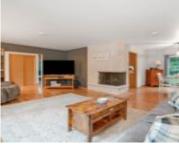

#### 2008 36TH Street, Two Rivers, WI, 54241

Welcome to this beautiful colonial-style 4 bedroom, 2 bath home. Living room features large windows allowing in an abundance of natural light and wood burning fireplace with electric insert which opens to the spacious dining area. Eat-in kitchen provides ample cabinet & counter space. Flex room currently being used as a den offers versatility perfect...

Water Source: Municipal/City Sewer: Municipal Sewer

| Room type            | Dimensions | Level |
|----------------------|------------|-------|
| Bedroom 1            | 13x12      | Upper |
| Bedroom 2            | 13x10      | Upper |
| Bedroom 3            | 12x11      | Upper |
| Bedroom 4            | 11x10      | Upper |
| Formal Dining Room   | 13x10      | Main  |
| Kitchen              | 15x08      | Main  |
| Living Or Great Room | 21x13      | Main  |
| Other Room           | 15x11      | Main  |