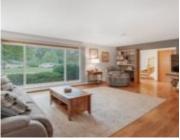

#### 2008 36TH Street, Two Rivers, WI, 54241

Welcome to this beautiful colonial-style 4 bedroom, 2 bath home. Living room features large windows allowing in an abundance of natural light and wood burning fireplace with electric insert which opens to the spacious dining area. Eat-in kitchen provides ample cabinet & counter space. Flex room currently being used as a den offers versatility perfect...

Water Source: Municipal/City Sewer: Municipal Sewer

| Room type            | Dimensions | Level |
|----------------------|------------|-------|
| Bedroom 1            | 13x12      | Upper |
| Bedroom 2            | 13x10      | Upper |
| Bedroom 3            | 12x11      | Upper |
| Bedroom 4            | 11x10      | Upper |
| Formal Dining Room   | 13x10      | Main  |
| Kitchen              | 15x08      | Main  |
| Living Or Great Room | 21x13      | Main  |
| Other Room           | 15x11      | Main  |