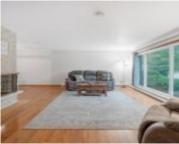

#### 2008 36TH Street, Two Rivers, WI, 54241

Welcome to this beautiful colonial-style 4 bedroom, 2 bath home. Living room features large windows allowing in an abundance of natural light and wood burning fireplace with electric insert which opens to the spacious dining area. Eat-in kitchen provides ample cabinet & counter space. Flex room currently being used as a den offers versatility perfect...

Water Source: Municipal/City Sewer: Municipal Sewer

| Room type            | Dimensions | Level |
|----------------------|------------|-------|
| Bedroom 1            | 13x12      | Upper |
| Bedroom 2            | 13x10      | Upper |
| Bedroom 3            | 12x11      | Upper |
| Bedroom 4            | 11x10      | Upper |
| Formal Dining Room   | 13x10      | Main  |
| Kitchen              | 15x08      | Main  |
| Living Or Great Room | 21x13      | Main  |
| Other Room           | 15x11      | Main  |