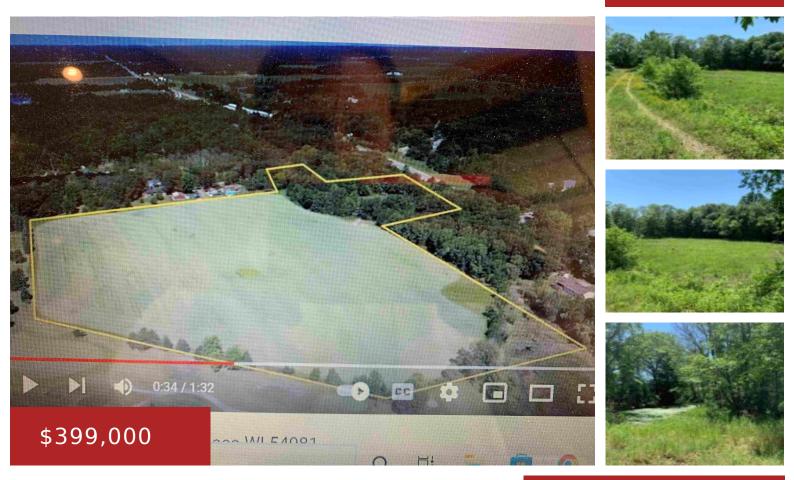

### 2001 STATE RD 54, FARMINGTON, WI, 54981

https://www.adashunjones.com

2001 STATE RD 54, Farmington, WI, 54981

So many possibilities!! High visibility with road frontage on HWY 54 & Otter Drive. Property adjoins Foxfire Golf Course. Listing consists of 2 parcels. Second parcel is 05-26-31-9 with frontage on Otter Dr. Property zoned B4-Strip Commercial (parcel34-26-31-1) and PVRF-Private Recreational & Forestry (parcel05-26-31-9)

#### GarageYN: No

FireplaceYN: No

Lot Features: Adjacent to Golf Course, City Lot, Level, Rolling Property, Wetlands, Wooded

Tax Amount: 473.55