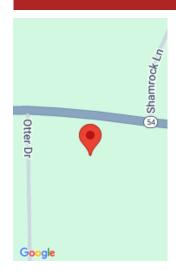

### 2001 STATE RD 54, FARMINGTON, WI, 54981

https://www.adashunjones.com

2001 STATE RD 54, Farmington, WI, 54981

So many possibilities!! High visibility with road frontage on HWY 54 & Otter Drive. Property adjoins Foxfire Golf Course. Listing consists of 2 parcels. Second parcel is 05-26-31-9 with frontage on Otter Dr. Property zoned B4-Strip Commercial (parcel34-26-31-1) and PVRF-Private Recreational & Forestry (parcel05-26-31-9)