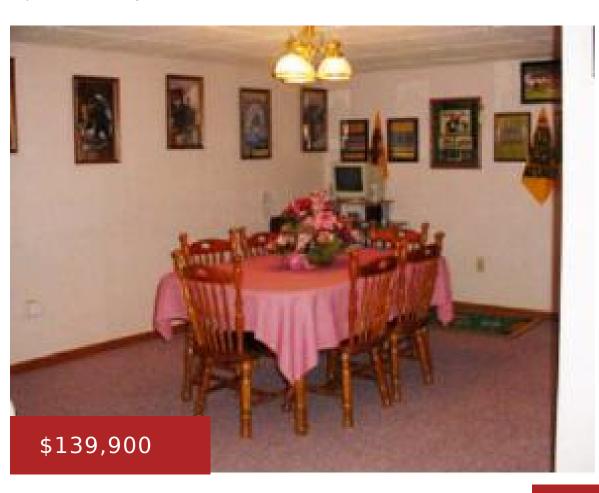

#### **Room Sizes**

| Room type          | Dimensions | Level |
|--------------------|------------|-------|
| Bedroom 1          | 10x14      | Main  |
| Bedroom 2          | 10x14      | Main  |
| Family Room        | 27x12      | Lower |
| Formal Dining Room | 12x08      | Main  |
| Kitchen            | 10x12      | Main  |
| Living Room        | 14x15      | Main  |
| Other Room         | 09×09      | Lower |