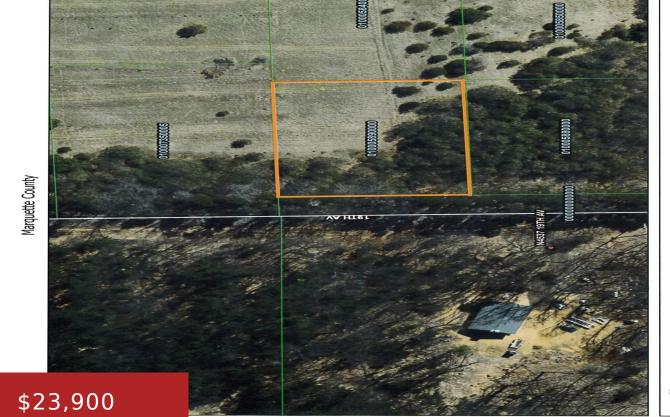

## **19TH AVENUE 81, MONTELLO, WI, 53949**

https://www.adashunjones.com

This great lot offers privacy with mature trees near the road and a level build site. Here is your chance to build your dream, in this great subdivision. Located within walking distance to White Lake Country Club and White Lake Beach. High-speed internet available!

Lot Features: Rural - Subdivision

**Tax Amount:** 231.02

AttachedGarageYN: No

PoolPrivateYN: No

**Utilities:** Electricity Available