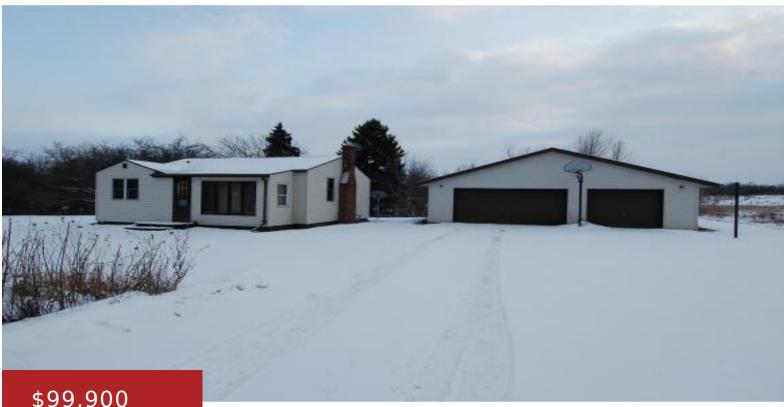

#### \$99,900

Set on almost one acre (p/assr), this cute 2 bedroom, 1 bath bungalow features an additional oversized 3 stall garage with workshop! Eat in kitchen with range and refrigerator included. Adorable little summer house/shed also included. Picturesque back yard. Located in desirable West DePere School District. This home is sold as is and priced to...