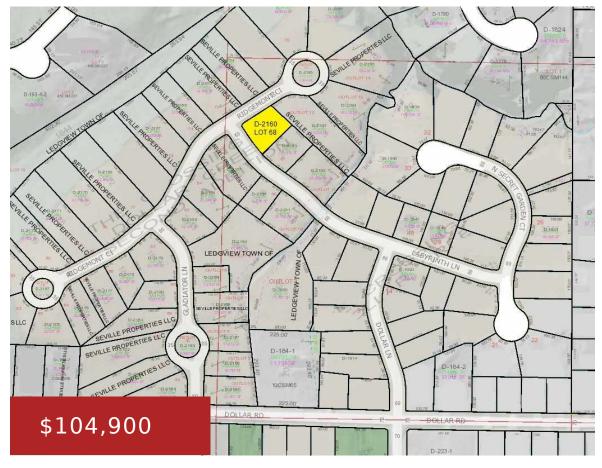

## 1995 LABYRINTH LANE 68, ASHWAUBENON, WI, 54115

https://www.adashunjones.com

1995 LABYRINTH Lane 68, Ashwaubenon, WI, 54115

Spectacular views and natural features make this development a once in a lifetime opportunity to build your dream home in Ledgeview. Hard to find, large estate-sized lots high on the ledge. These premium home sites will not last long. Conservation easements protect your investment and privacy. Call today!