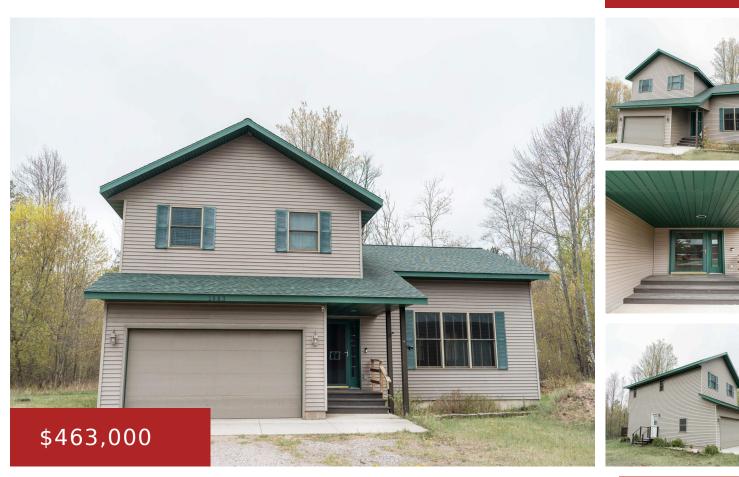

### 1983 US HWY 2, FLORENCE, WI, 54121

https://www.adashunjones.com

1983 US HWY 2, FLORENCE, WI, 54121

This beautiful home is built by Paul Lundy in 2003 with charming oak wood floors. As you walk into the formal foyer you will see a gorgeous oak staircase, vaulted ceilings, living room with open concept to the formal dining room. The kitchen has appealing hickory cabinets, an island with an eat in kitchen area....

PoolPrivateYN: No

Above Grade Finished Area, sq ft: 2220

**Inclusions:** You won't have to worry about having fun, there are ATV trails right behind the house, and fishing and swimming are nearby. Shared Driveway.