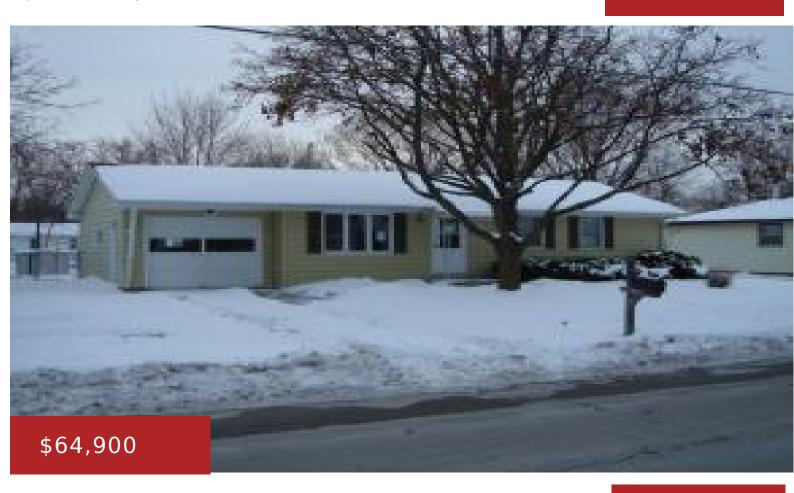

## 1946 EASTMAN AVE, GREEN BAY, WI, 54302

https://www.adashunjones.com

3 BEDROOM RANCH HOME WITH WOOD FLOORS THROUGHOUT AND FENCED IN BACK YARD. A LITTLE WORK WILL GO A LONG WAY! LOT SIZE AND SQFT PER COUNTY WEBSITE.

- 3 beds
- 1 bath
- Residential
- Residential, Single Family Residence
- Closed
- 960 sq ft

**Features** 

**GarageYN:** No **AttachedGarageYN:** No

FireplaceYN: No PoolPrivateYN: No

**Features:** None **Above Grade Finished Area, sq ft:** 960