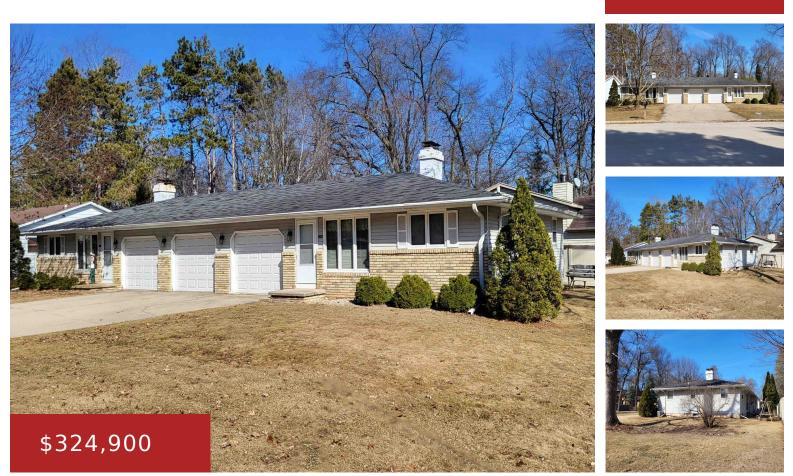

#### **1941 BELMONT DRIVE, GREEN BAY, WI, 54304-1601**

https://www.adashunjones.com

1941 BELMONT Drive, GREEN BAY, WI, 54304-1601

Located 2 miles west of Lambeau Field off Hazelwood Lane, this one story side by side duplex would be a great owner occupy or investment opportunity. Each unit has a wood burning fireplace, spacious dinette, full basement, ample parking and a patio area. The 3-bedroom side (1943) is move-in ready. Features include an updated bath,... • Residential Income