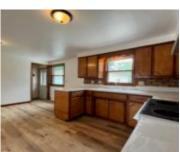

## **Room Sizes**

| Room type            | Dimensions | Level |
|----------------------|------------|-------|
| Bedroom 1            | 11x11      | Main  |
| Bedroom 2            | 11x10      | Main  |
| Bedroom 3            | 11x11      | Main  |
| Kitchen              | 16x11      | Main  |
| Living Or Great Room | 18x11      | Main  |
| Unfinished           | 11x8       | Lower |
| Unfinished 2         | 14x11      | Lower |
| Other Room           | 36x11      | Lower |