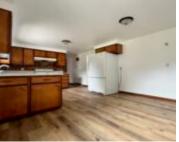

## **Room Sizes**

| Room type            | Dimensions | Level |
|----------------------|------------|-------|
| Bedroom 1            | 11x11      | Main  |
| Bedroom 2            | 11x10      | Main  |
| Bedroom 3            | 11x11      | Main  |
| Kitchen              | 16x11      | Main  |
| Living Or Great Room | 18x11      | Main  |
| Unfinished           | 11x8       | Lower |
| Unfinished 2         | 14x11      | Lower |
| Other Room           | 36x11      | Lower |