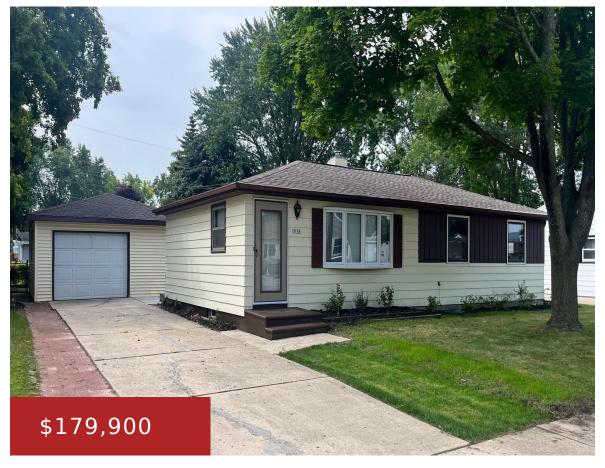

### 1938 EASTMAN AVENUE, GREEN BAY, WI, 54302

https://www.adashunjones.com

1938 EASTMAN Avenue, Green Bay, WI, 54302

Updated, clean & move-in ready best describes this very nice 3-bedroom, 2 bath ranch. Updates & amenities include: new furnace in 2015, new roof 2019, new gutter guards 2023, new luxury vinyl flooring throughout 2023. Large patio, fenced in backyard, new sump pump 2023. This property is in close proximity to shopping, restaurants, schools, Bay...

#### **Features**

GarageYN: No AttachedGarageYN: No

FireplaceYN: No PoolPrivateYN: No

**ExteriorFeatures:** Patio **Lot Features:** Sidewalk

**Features:** Breakfast Bar,Hi-Speed Internet **Above Grade Finished Area, sq ft:** 1008 Availbl.None

# **Building Details**

NewConstructionYN: No ArchitecturalStyle: Ranch

**Heating:** Central A/C, Forced Air **Basement:** 8Ft+ Ceiling, Finished

Contiguous, Full, Sump Pump

Exterior material: Aluminum/Steel, Patio Parking: Detached, Opener Included