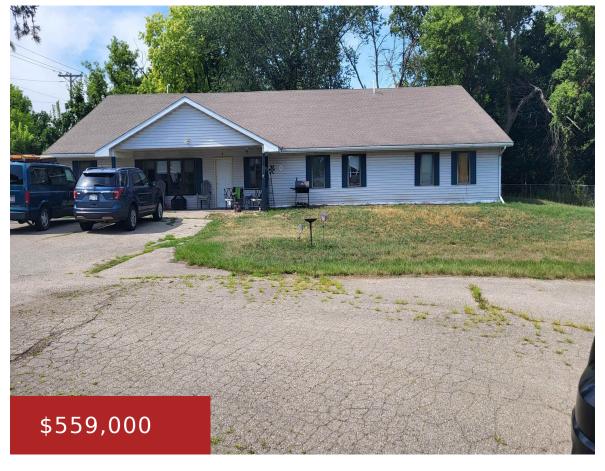

#### 1936 WASHINGTON STREET, JANESVILLE, WI, 53548

https://www.adashunjones.com

1936 Washington Street, Janesville, WI, 53548

Formerly was used as Assisted Living facility. Currently is being rented to a large family. There are total 8 bedrooms, 2 furnace and AC. Room dimension are estimated. Schools are not certain. The zoning PUD is the real value to this large parcel. There were 3 similar buildings on this lot and the other 2...

- 8 beds
- 2 baths
- PUD
- Active
- 4000 sq ft

Koua Vang
Koua Vang