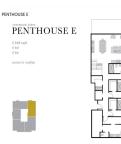

# **Room Sizes**

|             | Room type |       | Dimensions | Level |
|-------------|-----------|-------|------------|-------|
| Bedroom 1   |           | 14x13 |            | Main  |
| Bedroom 2   |           | 14x11 |            | Main  |
| Bedroom 3   |           | 14x12 |            | Main  |
| Bedroom 4   |           | 14x10 |            | Main  |
| Kitchen     |           | 12x19 |            | Main  |
| Living Room |           | 17x13 |            | Main  |
| Dining Room |           | 14x19 |            | Main  |