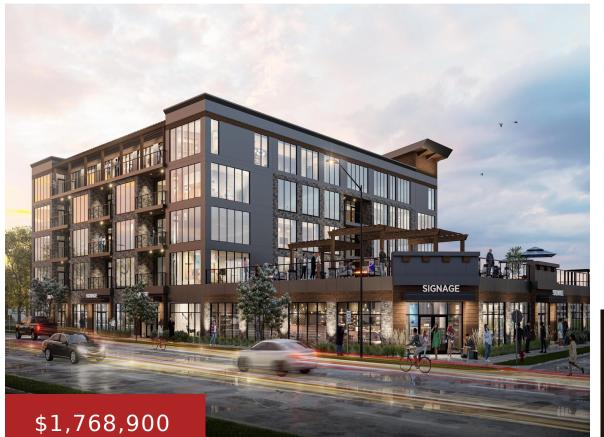

#### 1931 HOLMGREN Way, GREEN BAY, WI, 54304

Experience luxury living in this stunning condo residence in pro football's most historic team neighborhood! Boasting floor to ceiling windows, you'll enjoy panoramic views of the Stadium District every day. The spacious master suites offer the ultimate in comfort and relaxation w/walk in closet, bath and sauna. The chef inspired kitchen is perfect for entertaining...

Robin Realty Executives Fortitude

- 4 beds
- 4 baths
- Residential
- .
- Condo,Condominium
- Active
- 2948 sq ft