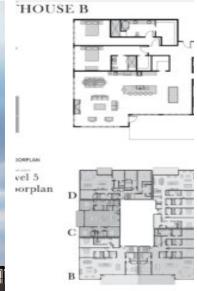

## **Room Sizes**

| Room type            | Dimensions | Level |
|----------------------|------------|-------|
| Bedroom 1            | 14x12      | Main  |
| Bedroom 2            | 14x12      | Main  |
| Bedroom 3            | 12x17      | Main  |
| Kitchen              | 13x21      | Main  |
| Living Or Great Room | 19x16      | Main  |
| Dining Room          | 19x11      | Main  |