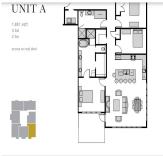

## **Room Sizes**

| Room type   | Dimensions | Level |
|-------------|------------|-------|
| Bedroom 1   | 14x14      | Main  |
| Bedroom 2   | 16x12      | Main  |
| Bedroom 3   | 16x10      | Main  |
| Kitchen     | 20x10      | Main  |
| Living Room | 12x19      | Main  |
| Dining Room | 9x19       | Main  |