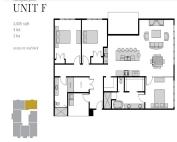

#### 1931 HOLMGREN WAY, GREEN BAY, WI, 54304

https://www.adashunjones.com

1931 HOLMGREN Way, GREEN BAY, WI, 54304

Level 2, 3, 4 Floorplan

Experience luxury living in this stunning condo residence in pro football's most historic team neighborhood! Boasting floor to ceiling windows, you'll enjoy panoramic views of the Stadium District every day. The spacious master suites offer the ultimate in comfort and relaxation w/walk in closet, bath and sauna. The chef inspired kitchen is perfect for entertaining...

## **Room Sizes**

| Room type   | Dimensions | Level |
|-------------|------------|-------|
| Bedroom 1   | 14x13      | Main  |
| Bedroom 2   | 13x17      | Main  |
| Bedroom 3   | 12x17      | Main  |
| Kitchen     | 15x16      | Main  |
| Living Room | 17x11      | Main  |
| Dining Room | 17x11      | Main  |