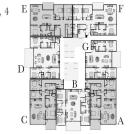

#### 1931 HOLMGREN WAY, GREEN BAY, WI, 54304

https://www.adashunjones.com

1931 HOLMGREN Way, GREEN BAY, WI, 54304

Level 2, 3, 4 Floorplan

Experience luxury living in this stunning condo residence in pro football's most historic team neighborhood! Boasting floor to ceiling windows, you'll enjoy panoramic views of the Stadium District every day. The spacious master suites offer the ultimate in comfort and relaxation w/walk in closet, bath and sauna. The chef inspired kitchen is perfect for entertaining...