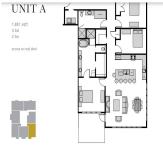

## **Room Sizes**

| Room type   | Dimensions | Level |
|-------------|------------|-------|
| Bedroom 1   | 14x14      | Main  |
| Bedroom 2   | 16x12      | Main  |
| Bedroom 3   | 16x10      | Main  |
| Kitchen     | 20x10      | Main  |
| Living Room | 12x19      | Main  |
| Dining Room | 9x19       | Main  |