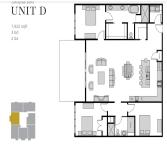

#### 1931 HOLMGREN WAY, GREEN BAY, WI, 54304

https://www.adashunjones.com

Level 2, 3, 4 Floorplan

Experience luxury living in this stunning condo residence in pro football's most historic team neighborhood! Boasting floor to ceiling windows, you'll enjoy panoramic views of the Stadium District every day. The spacious master suites offer the ultimate in comfort and relaxation w/walk in closet, bath and sauna. The chef inspired kitchen is perfect for entertaining...

## **Room Sizes**

| Room type   | Dimensions | Level |
|-------------|------------|-------|
| Bedroom 1   | 14x12      | Main  |
| Bedroom 2   | 15x12      | Main  |
| Bedroom 3   | 12x12      | Main  |
| Kitchen     | 22x10      | Main  |
| Living Room | 16x22      | Main  |
| Dining Room | 22x10      | Main  |