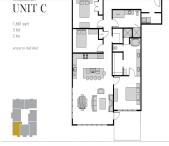

## **Room Sizes**

| Room type   | Dimensions | Level |
|-------------|------------|-------|
| Bedroom 1   | 14×14      | Main  |
| Bedroom 2   | 12x16      | Main  |
| Bedroom 3   | 16x10      | Main  |
| Kitchen     | 20x10      | Main  |
| Living Room | 12x19      | Main  |
| Dining Room | 19x9       | Main  |