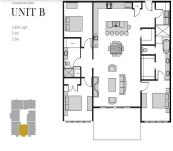

## **Room Sizes**

| Room type   | Dimensions | Level |
|-------------|------------|-------|
| Bedroom 1   | 12×14      | Main  |
| Bedroom 2   | 12x15      | Main  |
| Bedroom 3   | 12x12      | Main  |
| Kitchen     | 20x11      | Main  |
| Living Room | 20x15      | Main  |
| Dining Room | 20x10      | Main  |