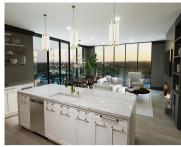

#### 1931 HOLMGREN WAY, GREEN BAY, WI, 54304

https://www.adashunjones.com

1931 HOLMGREN Way, GREEN BAY, WI, 54304

Level 2, 3, 4 Floorplan

Experience luxury living in this stunning condo residence in pro football's most historic team neighborhood! Boasting floor to ceiling windows, you'll enjoy panoramic views of the Stadium District every day. The spacious master suites offer the ultimate in comfort and relaxation w/walk in closet, bath and sauna. The chef inspired kitchen is perfect for entertaining...

**Robin**Realty Executives Fortitude

- 3 beds
- 2 baths
- Residential
- •

Condo,Condominium

- Active
- 1881 sq ft

**Features** 

GarageYN: No AttachedGarageYN: No

FireplaceYN: No PoolPrivateYN: No

**ExteriorFeatures:** Balcony **Features:** Gas, Kitchen Island, One, Pantry