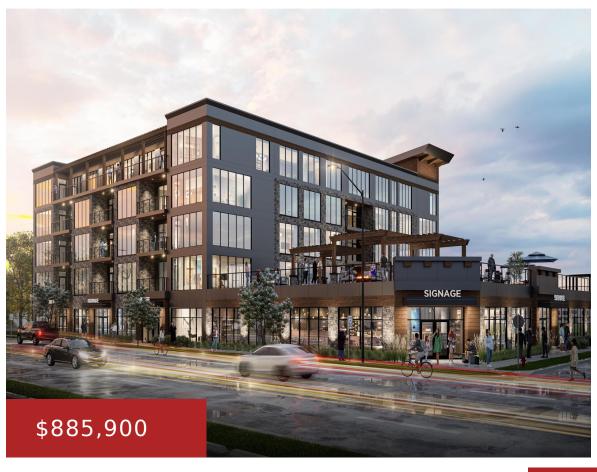

#### 1931 HOLMGREN WAY, GREEN BAY, WI, 54304

https://www.adashunjones.com

1931 HOLMGREN Way, GREEN BAY, WI, 54304

Level 2, 3, 4 Floorplan

Experience luxury living in this stunning condo residence in pro football's most historic team neighborhood! Boasting floor to ceiling windows, you'll enjoy panoramic views of the Stadium District every day. The spacious master suites offer the ultimate in comfort and relaxation w/walk in closet, bath and sauna. The chef inspired kitchen is perfect for entertaining...

**Robin**Realty Executives Fortitude

- 3 beds
- 2 baths
- Residential
- •

Condo,Condominium

- Active
- 1881 sq ft

**Features** 

GarageYN: No AttachedGarageYN: No

FireplaceYN: No PoolPrivateYN: No

**ExteriorFeatures:** Balcony **Features:** Gas, Kitchen Island, One, Pantry