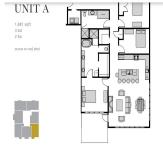

#### 1931 HOLMGREN WAY, GREEN BAY, WI, 54304

https://www.adashunjones.com

1931 HOLMGREN Way, GREEN BAY, WI, 54304

Level 2, 3, 4 Floorplan

Experience luxury living in this stunning condo residence in pro football's most historic team neighborhood! Boasting floor to ceiling windows, you'll enjoy panoramic views of the Stadium District every day. The spacious master suites offer the ultimate in comfort and relaxation w/walk in closet, bath and sauna. The chef inspired kitchen is perfect for entertaining...

**Robin**Realty Executives Fortitude

- 3 beds
- 2 baths
- Residential
- •

Condo,Condominium

- Active
- 1881 sq ft

**Features** 

GarageYN: No AttachedGarageYN: No

FireplaceYN: No PoolPrivateYN: No

**ExteriorFeatures:** Balcony **Features:** Gas, Kitchen Island, One, Pantry

Above Grade Finished Area, sq ft: 1881 Inclusions: Fridge, Stove, Dishwasher, Microwave,

Washer, Dryer

**Exclusions:** Sellers personal property

## **Room Sizes**

| Room type   | Dimensions | Level |
|-------------|------------|-------|
| Bedroom 1   | 14x14      | Main  |
| Bedroom 2   | 16x12      | Main  |
| Bedroom 3   | 16x10      | Main  |
| Kitchen     | 20x10      | Main  |
| Living Room | 12x19      | Main  |
| Dining Room | 19x9       | Main  |