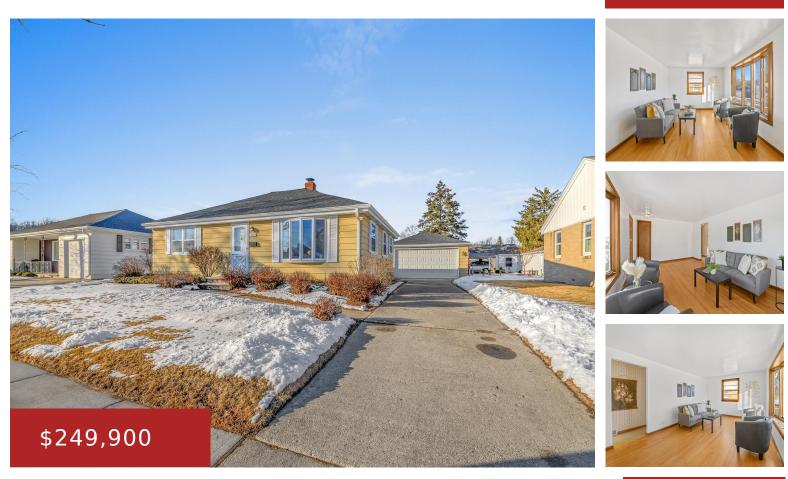

#### 1925 ZEISE Avenue, GREEN BAY, WI, 54302-3339

Welcome to your new home! Vintage charm abounds in this lovely ranch on Green Bay's east side: a convenient one-story design with 3 beds & 1 bath plus a spacious living room w/hardwood floors & kitchen/dinette. The 3rd bedroom provides direct access to the deck & backyard. The lower level includes an large rec room...

## **Room Sizes**

| Room type            | Dimensions | Level |
|----------------------|------------|-------|
| Bedroom 1            | 14x10      | Main  |
| Bedroom 2            | 13x10      | Main  |
| Bedroom 3            | 11x10      | Main  |
| Kitchen              | 15x9       | Main  |
| Living Or Great Room | 20x12      | Main  |
| Other Room           | 32x12      | Lower |