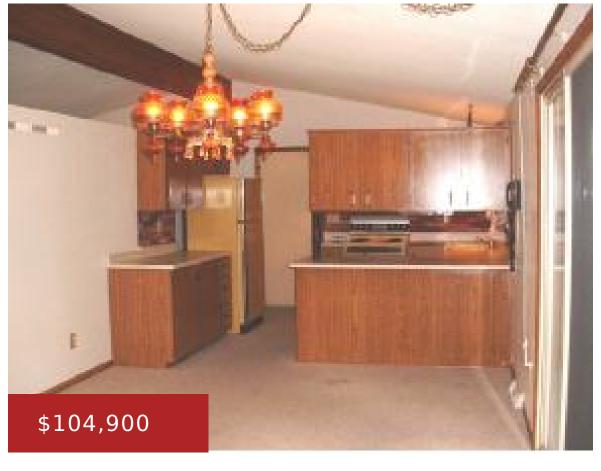

## 1923 GLENDALE AVE, APPLETON, WI, 54911

https://www.adashunjones.com

1923 GLENDALE AVE, APPLETON, WI, 54911

NICE 3 BDRM, 1.5 BA RANCH IN CONVENIENTLOCATION. HUGE KITCHEN WITH SNACK BAR,PATIO DOORS TO PATIO, LG LIVING ROOMWITH VAULTED CEILINGS, LL FAMILY ROOMWITH FREE STANDING FP, CA, NEWER ROOF,SHED, FENCED YARD, APPLIANCES STAY.

### **Room Sizes**

| Room type   | Dimensions | Level |
|-------------|------------|-------|
| Bedroom 1   | 13x12      | Main  |
| Bedroom 2   | 12x09      | Main  |
| Bedroom 3   | 11x08      | Main  |
| Family Room | 22x14      | Lower |
| Kitchen     | 28x12      | Main  |
| Living Room | 18x12      | Main  |