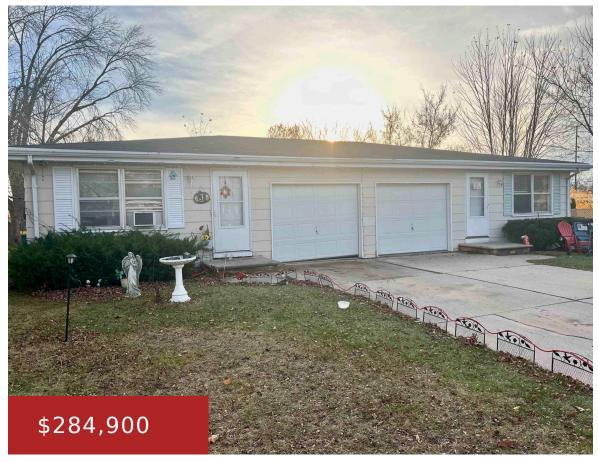

### 1916 MARY QUEEN ROAD, GREEN BAY, WI, 54302

https://www.adashunjones.com

1916 MARY QUEEN Road, Green Bay, WI, 54302

Great investment opportunity awaits- Conveniently located duplex on Green Bay's East side. Near schools, parks, shopping and more. Each side offers 2 bedrooms and 1 full bath. Hardwood floors in bedrooms. Unfinished lower level and 1 stall attached garage. Leases are currently month to month with long term tenants. Room sizes are approx; buyer to...

- Residential Income
- Duplex,Residential
- Closed
- 2380 sq ft

Skylar

Shorewest, Realtors