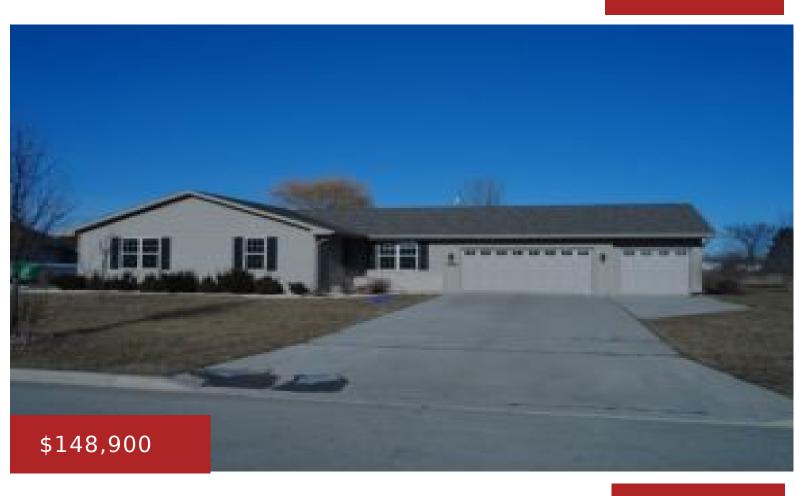

### 1916 CROSS CREEK CR, DE PERE, WI, 54115

https://www.adashunjones.com

Spacious 3 bedroom home featuring master bath, vinyl/brick exterior, 3 car attached garage adn large basement for all your storage needs. Dont miss out-call for a showing today!!

- 3 beds
- 2 baths
- Residential
- Residential, Single Family Residence
- Closed
- 1564 sq ft

# **Building Details**

NewConstructionYN: No Heating: Forced Air

Basement: Full Exterior material: Brick, Vinyl Siding

Parking: Attached