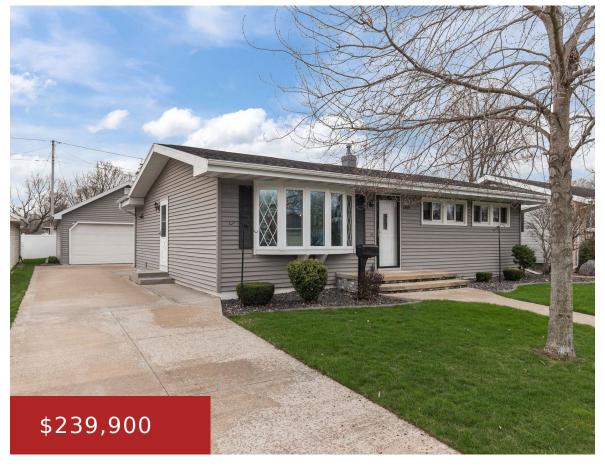

#### 1915 MARQUETTE STREET, APPLETON, WI, 54911

https://www.adashunjones.com

1915 MARQUETTE Street, APPLETON, WI, 54911

Pride of ownership can be found in this nicely updated and meticulously maintained ranch style home. Numerous updates by the current 36 yr home owners! Spacious eat-in kitchen/dining with plenty of cabinets and storage. Dining area with patio doors to the beautiful patio and yard which includes a small garden area. Living room with large...

## **Building Details**

NewConstructionYN: No ArchitecturalStyle: Ranch

**Heating:** Forced Air **Basement:** Full, Partial Fin. Contiguous

**Exterior material:** Vinyl Siding **Parking:** Detached