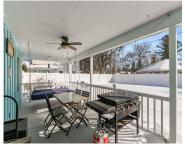

**Ryan** Century 21 Ace Realty

- 3 beds
- 3 baths
- Residential
- Residential
- Active
- 3254 sq ft

**Features** 

GarageYN: No AttachedGarageYN: No

FireplaceYN: No PoolPrivateYN: No

ExteriorFeatures: Deck, Fenced Yard,

## **Building Details**

NewConstructionYN: No ArchitecturalStyle: Ranch

**Heating:** Central A/C, Forced Air **Basement:** Partial, Partial Fin. Contiguous

Exterior material: Deck, Fenced Yard, Patio, Storage Parking: Attached