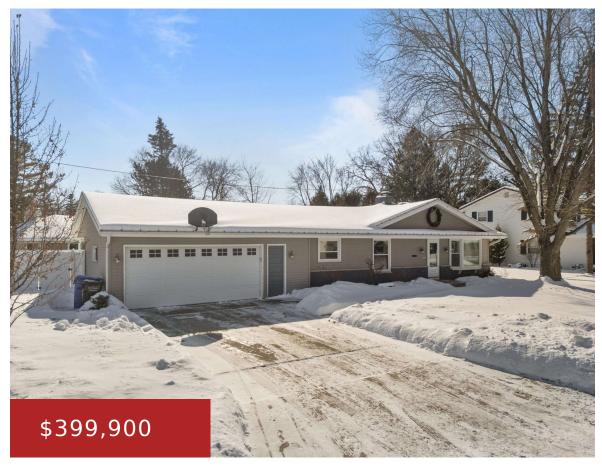

## **1911 CHARLES STREET, APPLETON, WI, 54914-4843**

https://www.adashunjones.com

1911 CHARLES Street, APPLETON, WI, 54914-4843

This beautifully updated home near Xavier HS features a stunning kitchen, large breakfast bar, dining area, and an open flow into the second living room and first-floor office. The living room offers built-ins, a bay window, and a fireplace. The main level includes a primary suite with an updated walk-in shower. The lower level is...

**Ryan** Century 21 Ace Realty

- 3 beds
- 3 baths
- Residential
- Residential
- Active
- 3254 sq ft

**Features** 

GarageYN: No AttachedGarageYN: No

FireplaceYN: No PoolPrivateYN: No

ExteriorFeatures: Deck, Fenced Yard,

## **Building Details**

NewConstructionYN: No ArchitecturalStyle: Ranch

**Heating:** Central A/C, Forced Air **Basement:** Partial, Partial Fin. Contiguous

Exterior material: Deck, Fenced Yard, Patio, Storage Parking: Attached