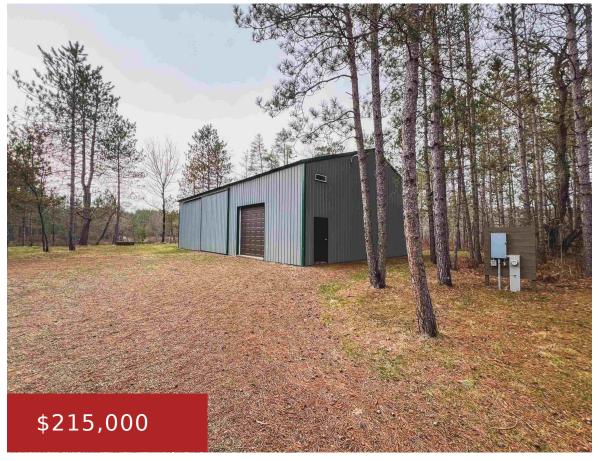

### 19001 JACK PINE CAMP ROAD, LAKEWOOD, WI, 54138

https://www.adashunjones.com

19001 JACK PINE CAMP Road, LAKEWOOD, WI, 54138

10-acre parcel with  $40\times60$  garage across from Nicolet National Forest with access to thousands of acres of public land. Includes 200 AMP electric service, 30 AMP/125V RV receptacle panel in barn, and separate RV receptacle/panel outside. Waste line plumbing was roughed in. Ideal for storing ATVs, snowmobiles, boats, and campers. Snowmobile use is possible in...