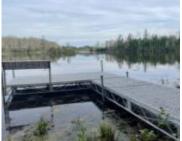

### 18912 ROCKY LANE, TOWNSEND, WI, 54175

https://www.adashunjones.com

18912 ROCKY Lane, TOWNSEND, WI, 54175

Wooded waterfront lot on nearly 1 1/2 acres with over 260′ of frontage on northern Oconto Cty's Pickerel Lake. The lake is fully recreational; this lot sits in a quiet cove area that allows pontoon access and docking at the included aluminum pier. Many improvements already made – drilled well, 200 amp electric to pedestal...

### **Amenities**

Waterfront available: Yes Water Body Name: Pickerel Lake

Water Source: Well Sewer: None