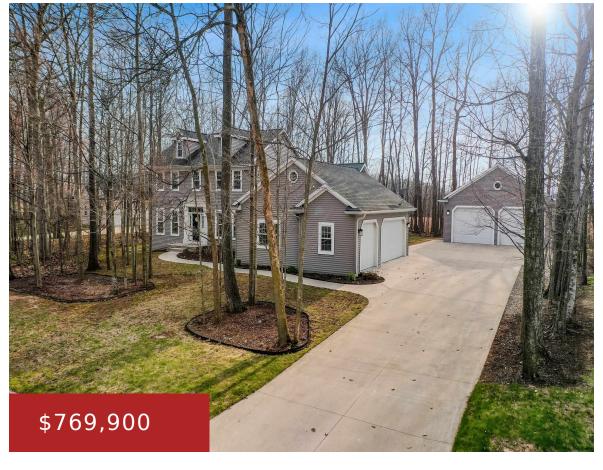

## 1881 DEER TRAIL COURT, LUXEMBURG, WI, 54217-1382

https://www.adashunjones.com

1881 DEER TRAIL Court, LUXEMBURG, WI, 54217-1382

Extremely well-built, high quality, custom built 5-bdrm, 3.5-bath home on over 1/2-acre wooded lot at the end of a quiet cul de sac. This 3765 sqft home features a great open floor plan. The kitchen offers an abundance of cabinets, a step-in pantry, granite countertops w/a large center island & oversized dinette w/beautiful crown molding....

## **Building Details**

NewConstructionYN: No ArchitecturalStyle: Colonial

**Heating:** Forced Air **Basement:** Finished, Full

Exterior material: Brick, Vinyl Siding Parking: Attached, Detached

**Agent Details** 