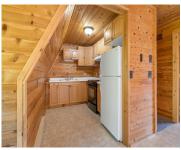

#### **Room Sizes**

| Room type            | Dimensions | Level |
|----------------------|------------|-------|
| Bedroom 1            | 13x11      | Upper |
| Bedroom 2            | 13x11      | Upper |
| Kitchen              | 9x7        | Upper |
| Living Or Great Room | 25x12      | Upper |
| Dining Room          | 11x11      | Upper |
| Other Room           | 14x7       | Main  |