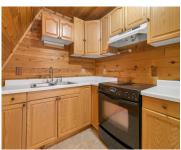

#### **Room Sizes**

| Room type            | Dimensions | Level |
|----------------------|------------|-------|
| Bedroom 1            | 13x11      | Upper |
| Bedroom 2            | 13x11      | Upper |
| Kitchen              | 9x7        | Upper |
| Living Or Great Room | 25x12      | Upper |
| Dining Room          | 11x11      | Upper |
| Other Room           | 14x7       | Main  |