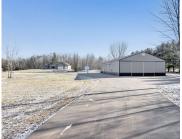

# 1872 CROSS ROAD, LITTLE SUAMICO, WI, 54171

https://www.adashunjones.com

1872 CROSS Road, Little Suamico, WI, 54171

Fantastic horse property features a recently built  $50\times100$  insulated & heated building offering an indoor riding arena with 3' of sand,  $4\text{-}11\times16$  stalls,  $12\times12$  pen, electric, water and a  $16\times40$  observation area. Additional  $20\times20$  metal building w/electric, 2 stalls, 10' lean-to and adjoining pasture. This fully fenced property is lined w/trees to provide privacy, features...