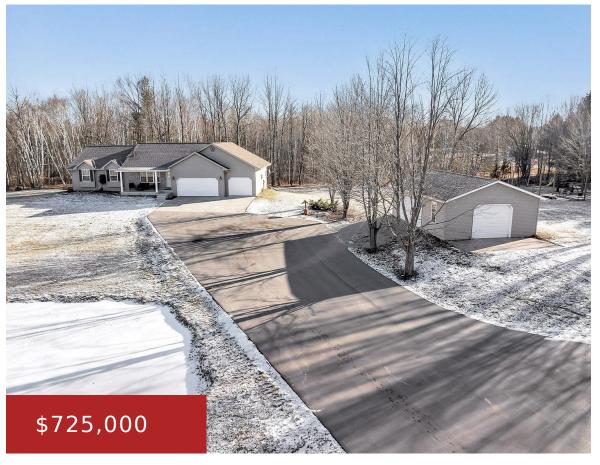

# 1872 CROSS ROAD, LITTLE SUAMICO, WI, 54171

https://www.adashunjones.com

1872 CROSS Road, Little Suamico, WI, 54171

Fantastic horse property features a recently built  $50\times100$  insulated & heated building offering an indoor riding arena with 3' of sand,  $4\text{-}11\times16$  stalls,  $12\times12$  pen, electric, water and a  $16\times40$  observation area. Additional  $20\times20$  metal building w/electric, 2 stalls, 10' lean-to and adjoining pasture. This fully fenced property is lined w/trees to provide privacy, features...