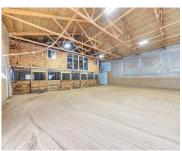

# 1872 CROSS ROAD, LITTLE SUAMICO, WI, 54171

https://www.adashunjones.com

1872 CROSS Road, Little Suamico, WI, 54171

Fantastic horse property features a recently built  $50\times100$  insulated & heated building offering an indoor riding arena with 3' of sand,  $4\text{-}11\times16$  stalls,  $12\times12$  pen, electric, water and a  $16\times40$  observation area. Additional  $20\times20$  metal building w/electric, 2 stalls, 10' lean-to and adjoining pasture. This fully fenced property is lined w/trees to provide privacy, features...