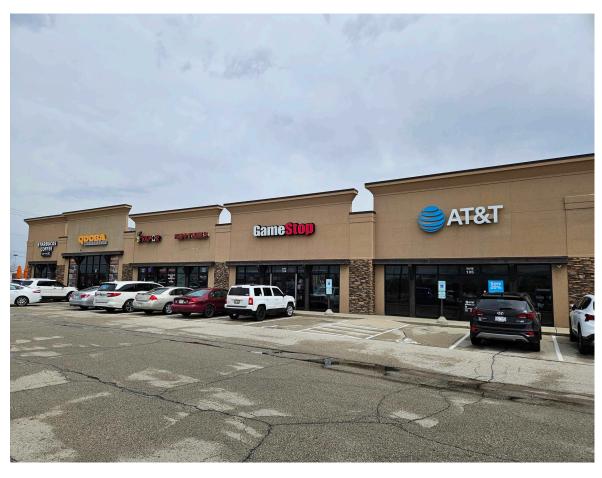

## **187 PIONEER ROAD, FOND DU LAC, WI, 54935-9403**

https://www.adashunjones.com

187 PIONEER Road, FOND DU LAC, WI, 54935-9403

Prime Leasing Opportunity! Approximately 1,930 sq. ft. available in the desirable Starbucks Center Strip Mall, offering a high-end, eye-catching storefront just off Hwy 41 and Johnson Street. This turn-key space is perfectly positioned for maximum exposure with high visibility, heavy traffic, and easy access. Offered at \$22/sq. ft. NNN.