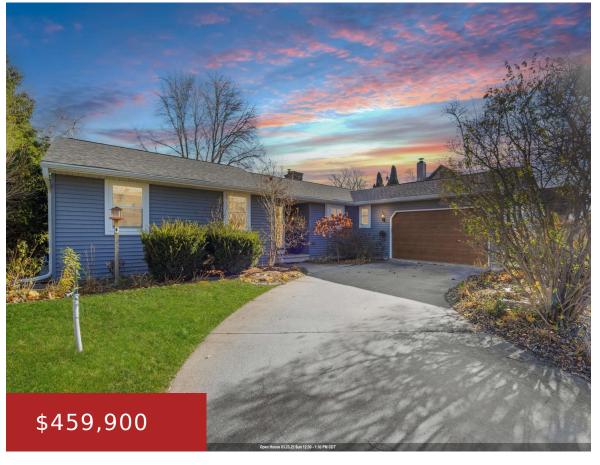

### 1866 CLIFFVIEW COURT, OSHKOSH, WI, 54901

https://www.adashunjones.com

1866 CLIFFVIEW Court, OSHKOSH, WI, 54901

Premier Oshkosh waterfront South Asylum Bay channel front. Close to Miller's Bay park & walking trail along the west side of Lake Winnebago! This upgraded open concept ranch offers Brazilian cherry floors throughout. The kitchen is the hub of the home with ss appliances, slate counters, & 2 tone painted cabinetry. The dining area is...

- 3 beds
- 3 baths
- Residential
- Residential
- Active
- 1775 sq ft