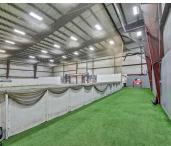

# <image>

Great opportunity to be part of the Town of Lawrence Industrial Park! This unique space offers just over 36,000 sqft to create your business. Currently being used as Sports Emporium, an indoor soccer facility. Building features two indoor soccer fields, two office spaces, upper mezzanine viewing platform, and tons of storage throughout. 1 overhead located...