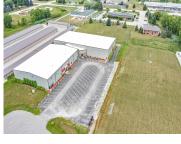

# <image>

Great opportunity to be part of the Town of Lawrence Industrial Park! This unique space offers just over 36,000 sqft to create your business. Currently being used as Sports Emporium, an indoor soccer facility. Building features two indoor soccer fields, two office spaces, upper mezzanine viewing platform, and tons of storage throughout. 1 overhead located...

> **Ben** Ben Bartolazzi Real Estate, Inc

- Commercial Sale
- COMMERCIAL,Real Estate
- Active
- 36150 sq ft