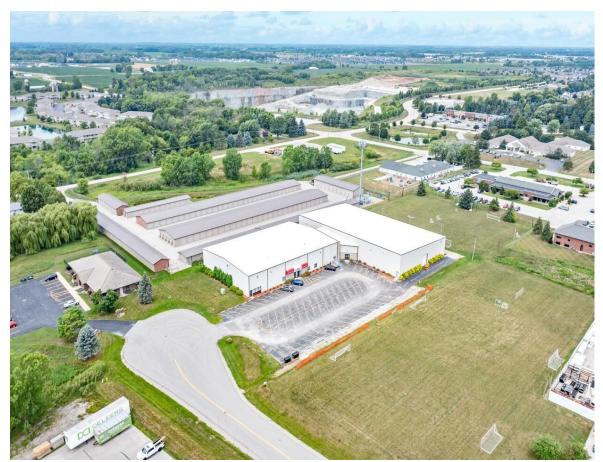

## 1856 NIMITZ DRIVE, DE PERE, WI, 54115

https://www.adashunjones.com

Property for Lease – Built to suit! Great opportunity to include your business as part of the Town of Lawrence Industrial Park! This unique space offers just over 36,000 sqft to create your business. Built to suit for your warehousing needs. Building features two large open spaces, two office spaces, upper mezzanine viewing platform, and...