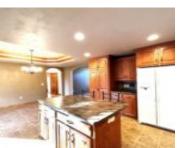

#### 1855 MARTINGALE LANE, MENASHA, WI, 54956

https://www.adashunjones.com

1855 MARTINGALE Lane, Menasha, WI, 54956

This stunning ranch home is filled with unique features & thoughtful details. The spacious great room boasts a 10-foot ceiling, a cozy window seat & an open layout that flows into the dining area & kitchen. The well-designed kitchen includes an island, pull-out storage, pantry, & appliances, while the dining area features a double tray...

Features: Kitchen Island, None, Pantry, Split

Above Grade Finished Area, sq ft:

Bedroom, Walk-in Closet(s) 1639

**Inclusions:** Stove, refrigerator, microwave, dishwasher, washer, dryer, all window treatments &