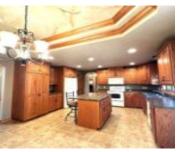

#### 1855 MARTINGALE LANE, MENASHA, WI, 54956

https://www.adashunjones.com

1855 MARTINGALE Lane, Menasha, WI, 54956

This stunning ranch home is filled with unique features & thoughtful details. The spacious great room boasts a 10-foot ceiling, a cozy window seat & an open layout that flows into the dining area & kitchen. The well-designed kitchen includes an island, pull-out storage, pantry, & appliances, while the dining area features a double tray...

Features: Kitchen Island, None, Pantry, Split

Above Grade Finished Area, sq ft:

Bedroom, Walk-in Closet(s) 1639

**Inclusions:** Stove, refrigerator, microwave, dishwasher, washer, dryer, all window treatments &