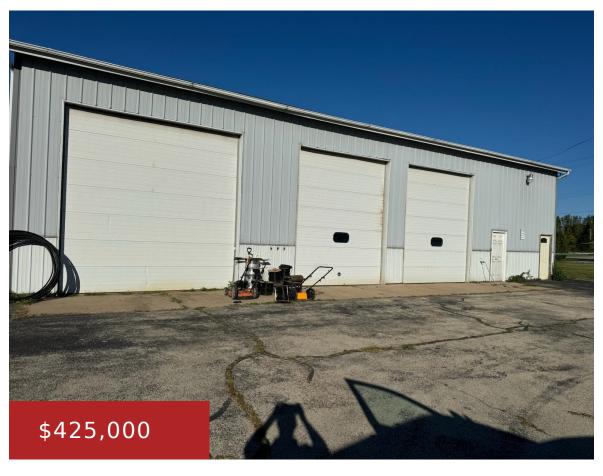

## 1850 SILVERSPRING DRIVE, GRAND CHUTE, WI, 54914

https://www.adashunjones.com

1850 SILVERSPRING Drive, Grand Chute, WI, 54914

Great location for your Automotive, Construction or Warehouse business. There are 3 large overhead bay doors. There is an office area with public restroom at the front of the building. Back of building access to a parts room. Property has a 2 bedroom apartment with access from the rear of building. Abundant parking area. Square...