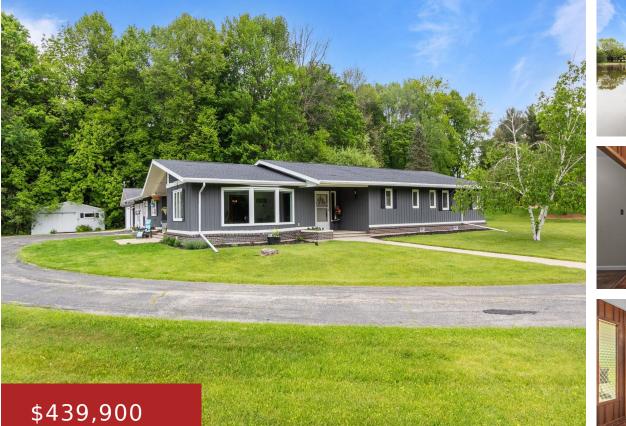

#### 185 BIRCHTREE Court, CLINTONVILLE, WI, 54929-1057

What style! This 2,677 sq ft waterfront home offers approx. 475 ft of Pigeon Lake frontage on a 1.3-acre lot. Inside, a spacious foyer welcomes you into the home. You will be impressed with the bright family room with stunning lake views. The kitchen features an island with sink and cooktop, built-in oven, and a...

Joe O'Connor Realty Group

- 3 beds
- 2 baths
- Residential
- Residential,Single Family Residence
- Active
- 2677 sq ft